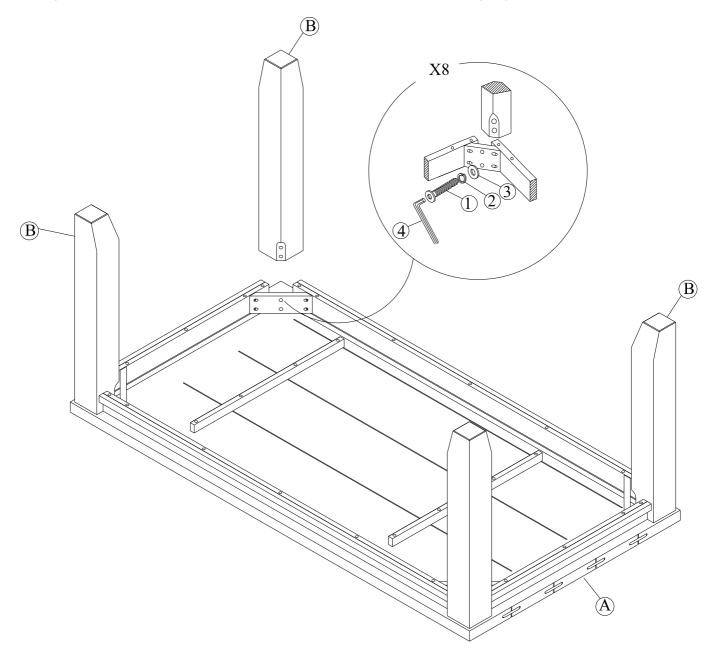

### **PARTS LIST**

When unpacking, please carefully not to discard any parts with the packaging. Before continuing, please make sure you have all of the following parts:

| NO | Description | Qty | NO | Description | Qty |
|----|-------------|-----|----|-------------|-----|
| Α  | Тор         | 1   | В  | Leg         | 4   |

## **HARDWARE LIST**

When unpacking, please carefully not to discard any parts with the packaging. Before continuing, please make sure you have all of the following hardware:

| NO | Description       | Qty | NO | Description        | Qty |
|----|-------------------|-----|----|--------------------|-----|
| 1  | Bolt<br>(M8x70mm) | 8   | 2  | Lock washer        | 8   |
| '  |                   |     |    | ( Φ8.5xΦ13mm)      |     |
| 3  | Flat washer       | 8   | 4  | Allen key<br>(4mm) | 1   |
|    | ( Φ8.5xΦ19mm)     |     |    |                    |     |

# STEP 1

Place legs (B) in position as shown below. Use bolts (1) and washers (2),(3) to attach legs, tighten with the Allen key (4).